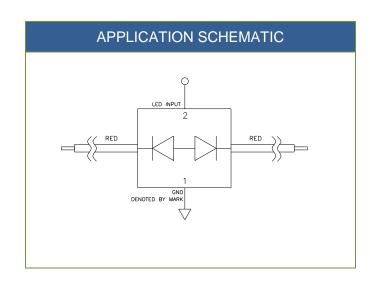

All specifications at 25°C ambient temperature unless otherwise stated.

| Pin Labels |       |
|------------|-------|
| Pin 1      | LED - |
| Pin 2      | LED + |

HVM TECHNOLOGY, INC., 2967 Oak Run Pkwy Ste. 515, New Braunfels, TX 78132