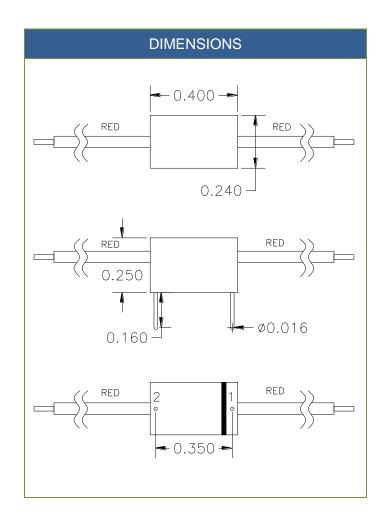

## Mechanical Characteristics

Packaging: Encapsulated in high performance epoxy