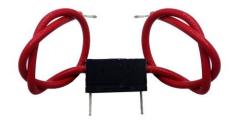

# OR-100-05 10kV High Voltage Opto-Relay

# **Description**

The OR-100-05 is a ±10kV rated high voltage opto-relay; which integrates low voltage LED drivers with high voltage photo detector diodes. Designed for ease of use, the OR-100-05 delivers circuit isolation in a space-saving encapsulated package.

## Mechanical Characteristics

Packaging: Encapsulated in high performance epoxy